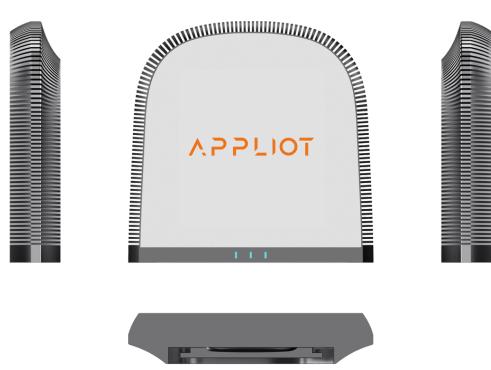

# COMPACT

terminal | antenna + modem

A fully customizable end-to-end solution for remote, fixed and mobile IOT networks.

It is based on a proprietary flexible software-defined platform and electronically steered phased array antenna with built-in modem to give you a lightweight, CFC-compliant, Ku/Ka-band terminal that is easy to mount, install and operate anywhere on Earth.

## APLIOT

An affordable end-to-end IOT solution with flexible "As-a-Service" models available for quick and easy connectivity anywhere on Earth.

- Ku/Ka
- Enables low and high data rates
- Proprietary antenna with modem design in two size formats
- On the move tracking algorithm
- Multiple user network management via hub base station