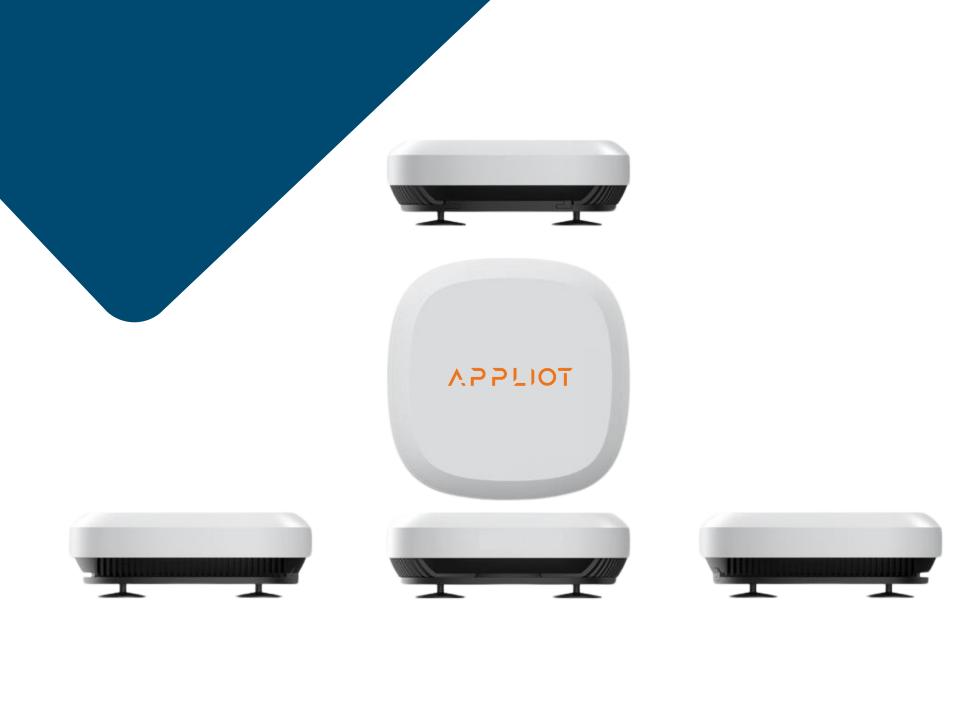

# COMPACT

terminal | antenna + modem

A fully customizable end-to-end solution for remote, fixed and mobile IOT networks.

## APLIOT

An affordable end-to-end IOT solution with flexible "As-a-Service" models available for quick and easy connectivity anywhere on Earth.

- Ku/Ka
- Enables low and high data rates
- Proprietary antenna with modem design in two size formats
- On the move tracking algorithm
- Multiple user network management via hub base station

#### MOBILE

- Instant connectivity via GEO widebeam, GEO HTS and LEO satellites
- In two size formats

**APPLIOT** 

26x26x8cm | 32x32x8cm

22x16x7cm | 28x24x7cm